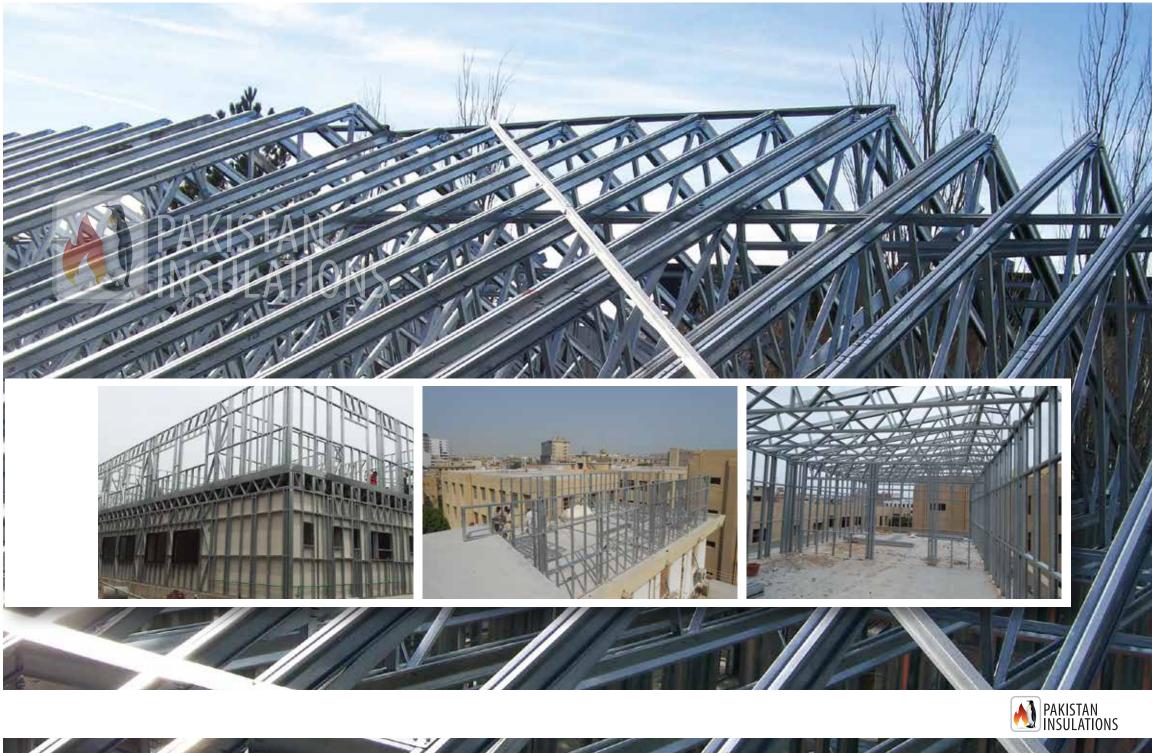

# VERSATILITY OF DESIGN

The strength and ductility of LGS makes it an ideal building material for all building typesfrom modular and pre-fabricated units, to multi-story hotels, hospitals, schools as well as stand-alone multi-story housing.

With one of the highest strength-to-weight ratio of all construction materials, LGS delivers excellent spanning capability and makes CFS perfect for creating wide, open spaces. Steel framing allows for narrower walls than typically achieved with traditional materials, offering more internal space for the same total footprint, which is highly advantageous for addressing urban density demands.