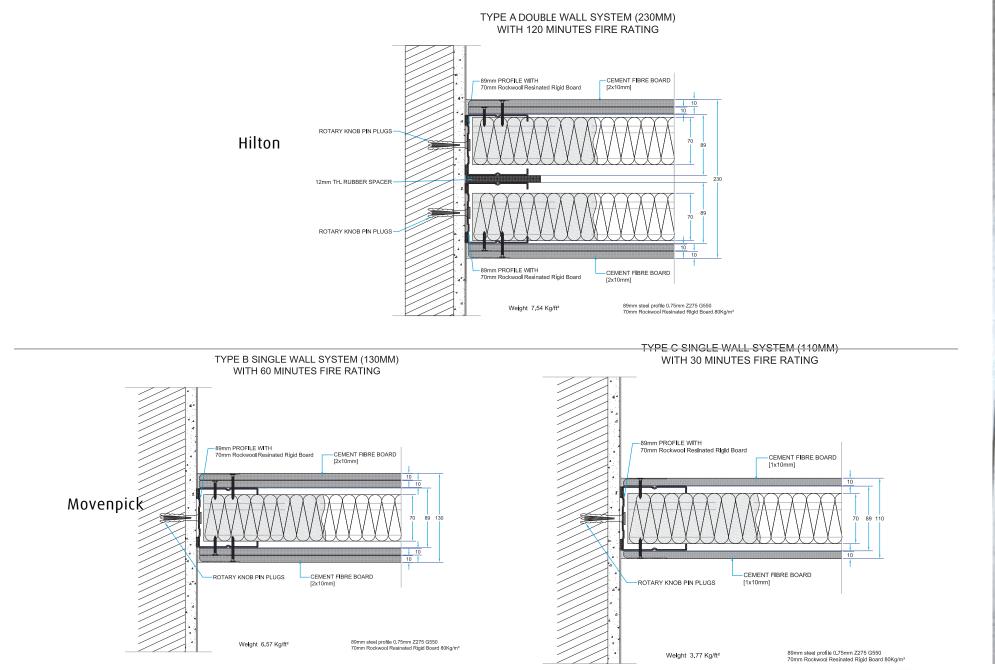

#### LIGHT WEIGHT PARTITIONS:

Pakistan Insulations (Pvt.) Ltd offers a wide range of non-load bearing lightweight partition systems. These partition systems can be implemented in the design of many types of buildings including residential housing, flats and apartments, residential and commercial properties.

#### SYSTEM DESIGNED TO MEET BUILDING REQUIREMENTS:

Fire Protection Heavy Duty Walls Sound Insulation High Partitions Moisture Resistance Aesthetics

These systems are composed of Fiber cement boards/Gypsum boards and metal framing, Joint compounds and other materials such as joint tapes, seal ants, screws and insulation. System performance is achieved on following the correct installation details such as stud spacing and fixing centers, as well as using the nominated components such as Fiber Cement boards/Gypsum boards, compounds, studs and insulation.