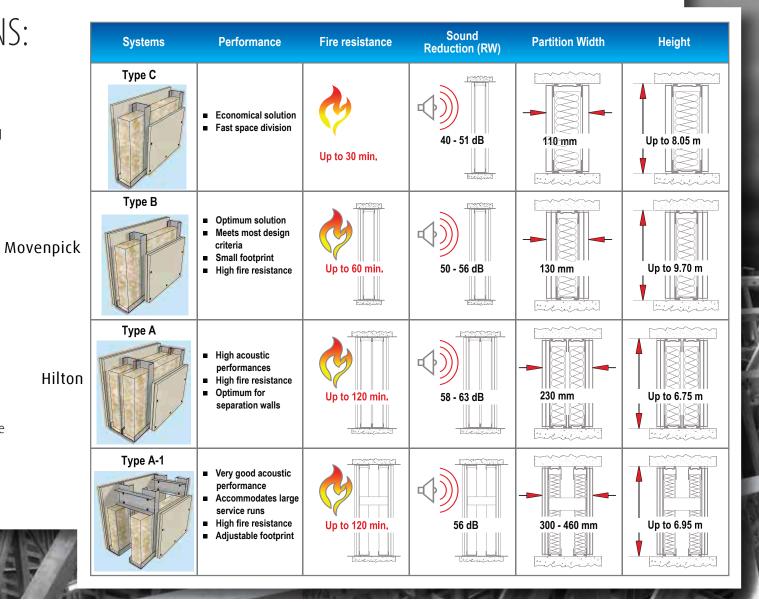

#### LIGHT WEIGHT PARTITIONS:

Pakistan Insulations (Pvt.) Ltd offers a wide range of non-load bearing lightweight partition systems. These partition systems can be implemented in the design of many types of buildings including residential housing, flats and apartments, residential and commercial properties.

#### SYSTEM DESIGNED TO MEET BUILDING REQUIREMENTS:

Fire Protection Heavy Duty Walls Sound Insulation High Partitions Moisture Resistance Aesthetics

These systems are composed of Fiber cement boards/Gypsum boards and metal framing, Joint compounds and other materials such as joint tapes, seal ants, screws and insulation. System performance is achieved on following the correct installation details such as stud spacing and fixing centers, as well as using the nominated components such as Fiber Cement boards/Gypsum boards, compounds, studs and insulation.