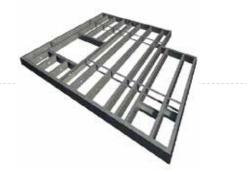

# VERSATILITY OF DESIGN

The strength and ductility of LGS makes it an ideal building material for all building typesfrom modular and pre-fabricated units, to multi-story hotels, hospitals, schools as well as stand-alone multi-story housing.

With one of the highest strength-to-weight ratio of all construction materials, LGS delivers excellent spanning capability and makes CFS perfect for creating wide, open spaces. Steel framing allows for narrower walls than typically achieved with traditional materials, offering more internal space for the same total footprint, which is highly advantageous for addressing urban density demands.